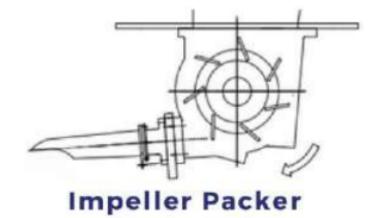

Screw Packer

Air Packer

Our **Ultrasonic feature**, compatible with any **valve bag**, **mounts** effortlessly with our innovative **feeders** for **exceptional efficiency** 