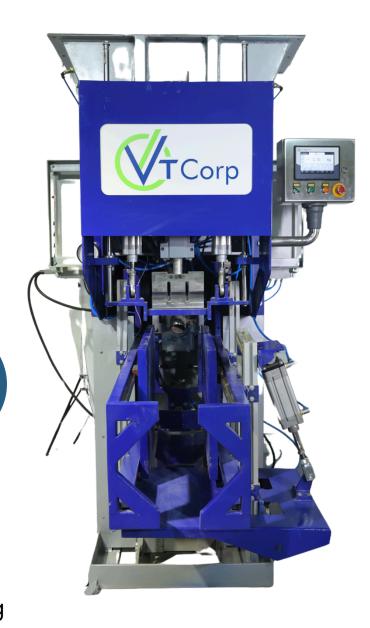

## VTC ULTRASONIC SEAL SAFE TECHNOLOGY FOR VALVE PACKERS

"VTC-VIP 3.1 Ultra" is a stationary valve type bag filling machine for packing easy-flowing powdery bulk materials into valve bags with a simultaneous weighing and automatic bag sealing of the bulk material from 20 to 50 Kg.

### **KEY FEATURES**

- Clean and dust free operation
- Latest technology for bag sealing filling and sealing with user-friendly design.
- Two stages of filling of the material inside the bag ensure better accuracy in weighments
- Inflatable Sleeve is introduced for bag gripping on the filling spout which also helps in preventing back pressure
- Uses pre-stitched valve-type bags, eliminating the need for post-filling stitching, and is compatible for packing powder in in PP, HDPE (woven), or paper bags (laminated)
- Easy availability of spares and after-sales service