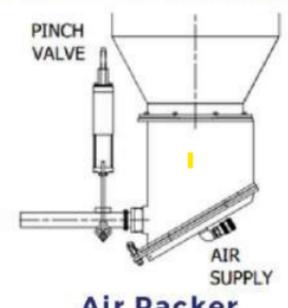

Screw Packer

Air Packer

Our **Ultrasonic feature**, compatible with any **valve bag**, **mounts** effortlessly with our innovative **feeders** for **exceptional efficiency** 