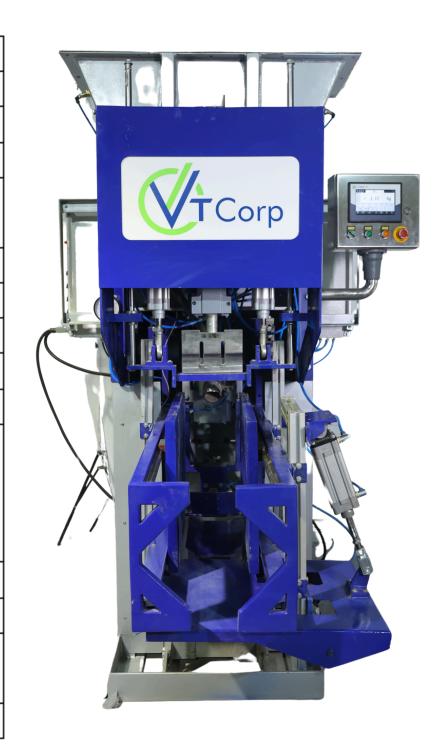

## VTC ULTRASONIC SEAL SAFE TECHNOLOGY FOR VALVE PACKERS

"VTC-VIP 3.1 Ultra" is a stationary valve type bag filling machine for packing easy-flowing powdery bulk materials into valve bags with a simultaneous weighing and automatic bag sealing of the bulk material from 20 to 50 Kg.

### **KEY FEATURES**

- Clean and dust free operation
- Latest technology for bag sealing filling and sealing with user-friendly design.
- Two stages of filling of the material inside the bag ensure better accuracy in weighments
- Inflatable Sleeve is introduced for bag gripping on the filling spout which also helps in preventing back pressure
- Uses pre-stitched valve-type bags, eliminating the need for post-filling stitching, and is compatible for packing powder in in PP, HDPE (woven), or paper bags (laminated)
- Easy availability of spares and after-sales service

## **MACHINE SPECIFICATIONS**

| Model                                          | VIP 3.1 Ultra                    | VIP 3.2 Ultra |
|------------------------------------------------|----------------------------------|---------------|
| No. Of Spouts                                  | 1                                | 2             |
| Impeller Type                                  | Vertical                         | Vertical      |
| Feed Rate (Bags/hour)                          | 120-180                          | 240-300       |
| Approx. Bag Dimension for 50Kg (mm)            | 750mm × 500mm × 100mm            |               |
| *Dimension will change based on your bag size* |                                  |               |
| Bag Type                                       | Valve type with sleeve           |               |
| Sealing Technology                             | Ultrasonic (Heating and closing) |               |
| Bag Material                                   | HDPE, Paper, PP, etc.            |               |
| Filled Weight (Kg)                             | 20~50                            |               |
| Accuracy in 50Kg Bag                           | 100g in all filling range        |               |
| Material Can Be Packed                         | Powder (Building Material &      |               |
|                                                | chemicals) like Cement, Fly Ash, |               |
|                                                | Ready Mix, Wall Putty, Gypsum,   |               |
|                                                | Chemicals, Mortar etc.           |               |
| Power Supply                                   | 380 / 440 VAC 3ф @50Hz           |               |
| Air consumption for Single Spout               | 10 CFM @100 PSI Per Spout        |               |
| Approx. Machine Dimension of Single Spout      | 750 mm X 1230 mm X 2500 mm       |               |
| After Sales Service & Spare Part Availability  | Yes                              |               |
|                                                | •                                |               |